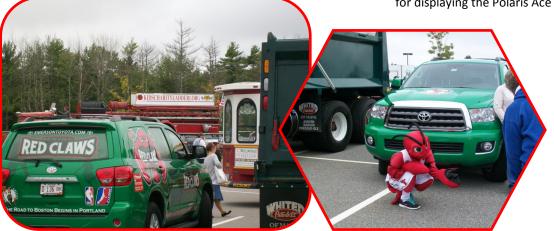

PAGE 6 ATV MAINE NEWS

Sponsored by Hannaford

Thank You to Woody's Performance, Topsham for displaying the Polaris Ace