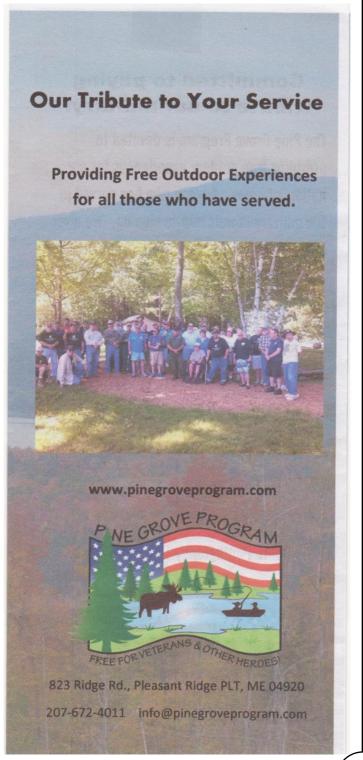

Respectfully, Tami M. Kane ATV Maine President PAGE 2 ATV MAINE NEWS

Pine Grove Program is having their free annual ATV ride on September 20th with Moose Alley Riders; starting at Pine Grove Lodge and ride to Breezy Acres Camps in Solon for lunch, and then back to Pine Grove Lodge again for dinner. Any veteran that would like a ride with someone can sign up and we'll match him or her with a volunteer driver. We also have veterans with their own machine ride along with us. For more information, go to -- <a href="http://www.pinegroveprogram.com/">http://www.pinegroveprogram.com/</a> and click on the calendar of events for September.